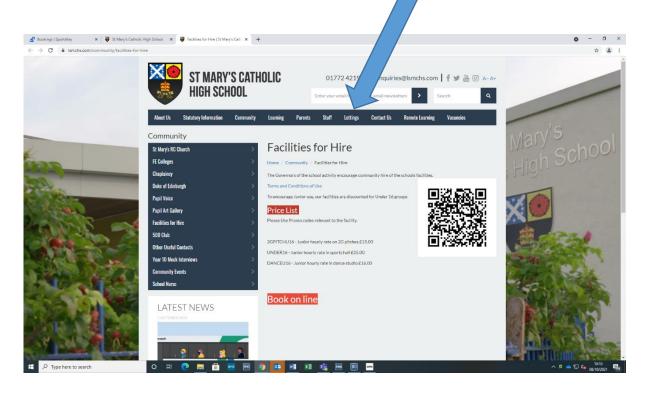

## How to make a Lettings booking.

Visit our website at <u>www.lsmchs.com</u>.

1. Go to the Lettings tab on the top bar

Click on Book on line

- 2. If you are junior club, take a note of the Promo Code
- 3. Choose the facility you wish to hire