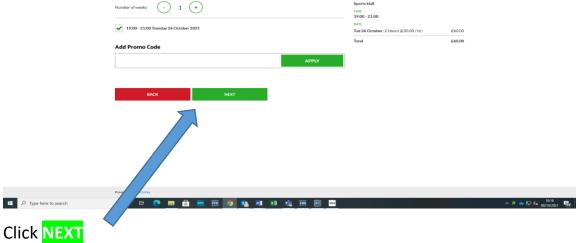

- 4. Search for the date and time slot you require
- 5. Click the first available time you require and a pop up window will appear.
- 6. Complete the length of your letter 💁 Bookings | SportsKey 🗙 | 🐺 St Mary's Catholic High School 🗙 💁 St Mary's Catholic School ο – σ × ← → C @ app.bookapitch. ÷ . (1144 £15.00 15:00 £15.00 £15.00 15:30 £15.00 £15.00 16:00 £15.00 £15.00 £15.00 £15.00 17:00 £15.00 £15.00 Sports Hall Starts at 19:00 £15:00 £15:00 £15:00 £15:00 £15:00 £15.00 £15.00 Your request to book this fac will be sent to the Venue fo approval. You will only be cha if your booking is approved Booked Booked £15.00 £15.00 £15.00 £15.00 1 hour £30.00 ed 1 hour 30 mins £45.00 £15.00 £15.00 £15.00 2 hours £60.00 Booked £15.00 ins £75.00 Booked £15.00 £15.00 £90.00 £15.00 Bookad £15.00 Booked £15:00 £15:00 £15.00 About this Facility DESCRIPTION 524 SQM, 🗄 🔎 Type here to search 0 ο - σ × - × + ☆ ≛ : Choose Slot How Often Book Confirm Booking Number of booking slots: 1 On Tuesday Wednesday Thursday Friday Saturday Sunday M VENUE St Marys Cat FACILITY Sports Hall Number of weeks - 1 + TIME 19:00 - 21:00 ✓ 19:00 - 21:00 Tuesday 26 October 2021 Tue 26 October: 2 Hours (£30.00 / hr) £60.00 £60.00 Add Promo Code